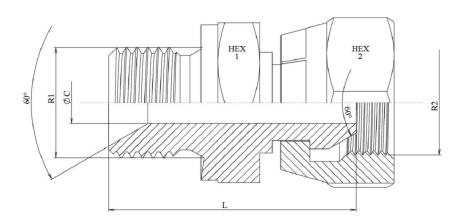

## Adaptor BSP male-BSP swivel female (60°)

Carbon steel 1/1

| Part no | R1        | R2        | HEX 1 | HEX 2 | øс   | L    |
|---------|-----------|-----------|-------|-------|------|------|
|         |           |           |       |       |      |      |
| A117002 | 1/8" BSP  | 1/8" BSP  | 14    | 14    | 4    | 30   |
| A117004 | 1/4" BSP  | 1/4" BSP  | 19    | 19    | 4    | 29,5 |
| A117006 | 3/8" BSP  | 3/8" BSP  | 22    | 22    | 7    | 33,5 |
| A117008 | 1/2" BSP  | 1/2" BSP  | 27    | 27    | 9,5  | 40,5 |
| A117012 | 3/4" BSP  | 3/4" BSP  | 32    | 32    | 15   | 43,5 |
| A117016 | 1" BSP    | 1" BSP    | 41    | 41    | 22,2 | 52   |
| A117020 | 1"1/4 BSP | 1"1/4 BSP | 50    | 50    | 26   | 56   |
| A117024 | 1"1/2 BSP | 1"1/2 BSP | 55    | 55    | 32   | 61   |
| A117032 | 2" BSP    | 2" BSP    | 70    | 70    | 46   | 69   |